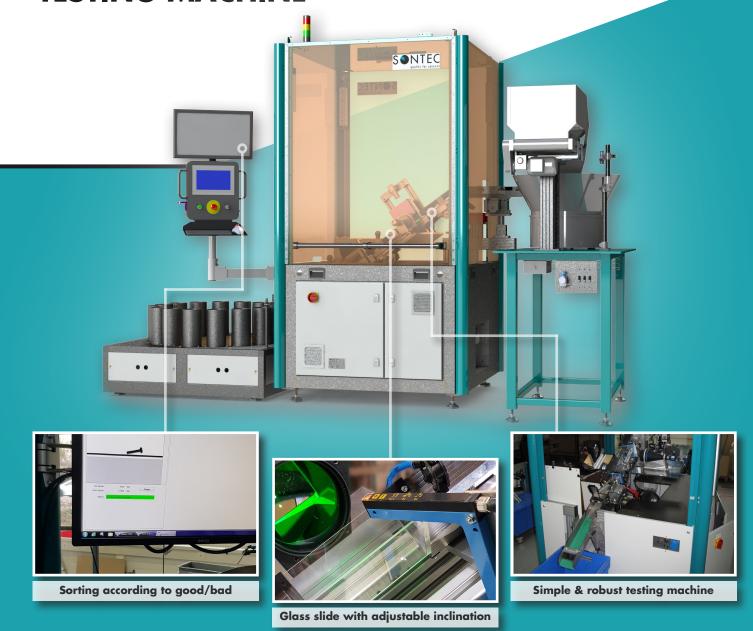

#### **TESTING OF SERIAL PARTS**

In the SONSLIDE automatic testing machine, the serial parts slide over a prismatic rail with adjustable drop angle, where they are inspected by precise 2D cameras and then sorted according to good/bad.

#### **INSPECTION TECHNOLOGIES**

Optical inspection with 2D cameras up to 16 MP

#### **Operation**

Swivelling terminal with touch screen, keyboard & mouse

#### **Products**

Rotationally symmetrical parts up to 150x50mm

#### **Performance**

Maximum output up to 150 pcs/min

#### Renefits

Uncomplicated good/ bad inspection