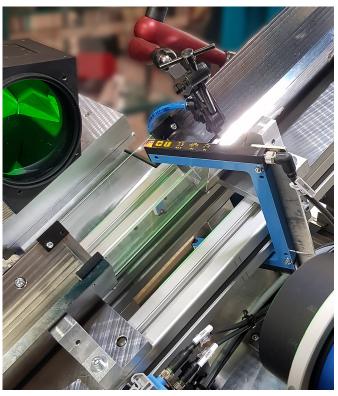

#### **TESTING OF SERIAL PARTS**

In the SONSLIDE automatic testing machine, the serial parts slide over a prismatic rail with adjustable drop angle, where they are inspected by precise 2D cameras and then sorted according to good/bad.

#### **INSPECTION TECHNOLOGIES**

Optical inspection with 2D cameras up to 16 MP