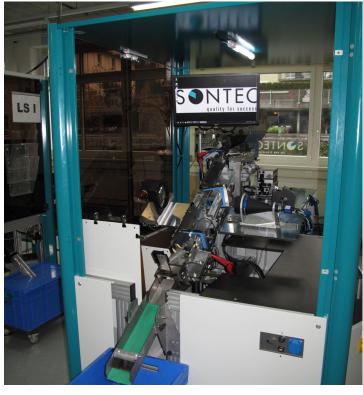

#### **TESTING OF SERIAL PARTS**

In the SONSLIDE automatic testing machine, the serial parts slide over a prismatic rail with adjustable drop angle, where they are inspected by precise 2D cameras and then sorted according to good/bad.