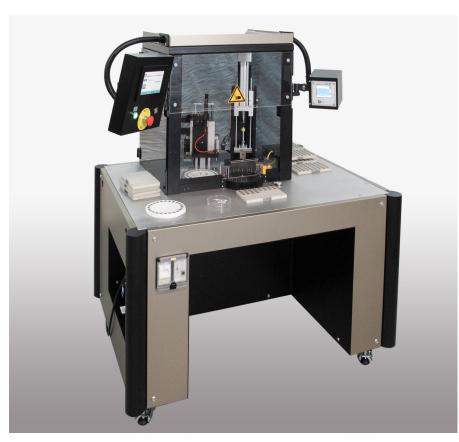

#### **ASSEMBLY OF SERIAL PARTS**

The fully or semi-automatic SONMONT assembly machine is suitable for conducting various assembly tasks. The individual parts and assemblies are transported on a roller system and workpiece carriers.

#### **Operation**

Swivelling terminal with touch screen, keyboard & mouse

**Products** 

Parts of all types up to 100x100x100mm

**Performance** 

Maximum output up to 6 pcs/min

Renefits

Very flexible, combinable with manual workstations