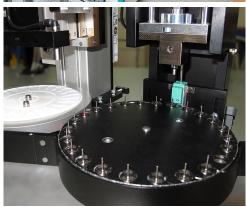

#### **ASSEMBLY OF SERIAL PARTS**

The fully or semi-automatic SONMONT assembly machine is suitable for conducting various assembly tasks. The individual parts and assemblies are transported on a roller system and workpiece carriers.

#### **Operation**

Swivelling terminal with touch screen, keyboard & mouse

**Products** 

Parts of all types up to 100x100x100mm

**Performance** 

Maximum output up to 6 pcs/min

Renefits

Very flexible, combinable with manual workstations