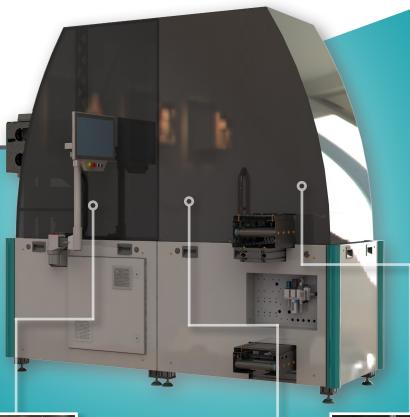

#### **ASSEMBLY OF SERIAL PARTS**

The fully or semi-automatic SONMONT assembly machine is suitable for conducting various assembly tasks. The individual parts and assemblies are transported on a roller system and workpiece carriers.

#### **ASSEMBLY TECHNOLOGIES**

✓ Pressing in

✓ Joining

- ✓ Screwing
- ✓ Welding
- Marking
- ✓ Printing

...and more

#### **Operation**

Swivelling terminal with touch screen, keyboard & mouse

**Products** 

Parts of all types up to 100x100x100mm

**Performance** 

Maximum output up to 6 pcs/min

Renefits

Very flexible, combinable with manual workstations