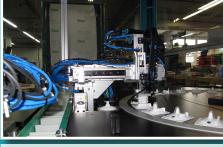

#### **ASSEMBLY OF SERIAL PARTS**

The fully or semi-automatic SONMONT assembly machine is suitable for conducting various assembly tasks. The individual parts and assemblies are transported on a roller system and workpiece carriers.