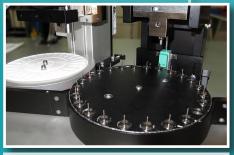

#### **ASSEMBLY OF SERIAL PARTS**

The fully or semi-automatic SONMONT assembly machine is suitable for conducting various assembly tasks. The individual parts and assemblies are transported on a roller system and workpiece carriers.